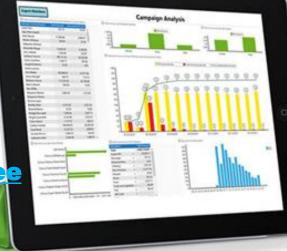

#### **Business analysis** | PowerBI ja BI4Dynamics

Business analysis which helps in obtaining a comprehensive overview of all data and making the best decisions. The solution also provides so-called predictive analyses.